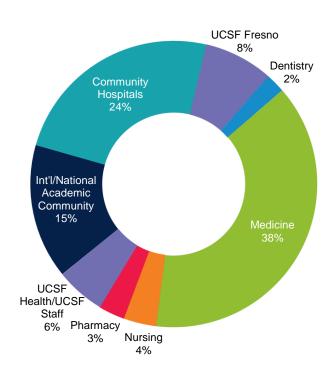

velopment Summary 2019-2020

### **Key Points**

- 105 UCSF Educational Skills Workshops and Grand Rounds
- 66 core faculty developers, 25 copresenters, and 18 invited speakers
- 4.6 out of 5 mean overall session rating
- 2458 (2264)\* participants; 1010 (843)\* unique individuals attending multiple sessions
- 23 average participants per session overall; 21/30 average pre-/post-COVID.
- All workshops live online starting March 17
- Cancelled due to COVID: 18

\*we hosted an international webinar with 167 outside participants

#### Also:

- 32 TSP sessions offered; 16 Teaching Scholars Program graduates
- 76 TOP Observers; 15/9 TOP/ITOP Trained in AY19-20
- 7 UCB-UCSF Masters students, 7 UMCU-UCSF PhD students, and 38 HPE Pathway Learners

## Participant Distribution by UCSF School n=1010



#### Session Ratings 80% completion rate

1=poor to 5 = excellent







Executive Summary 2019-2020

The Teach for UCSF Certificate program provides a flexible way for faculty and trainees to develop their educational skills. Participants develop expertise in specific teaching theme areas by completing a series of Educational Skills Workshops.

## Key Points Teach for UCSF Certificates

- 7 Certificate Tracks Available
  - 1. General Teaching
  - 2. Clinical Teaching
  - 3. Simulation Teaching (and mini-certificate)
  - 4. Interprofessional Teaching
  - 5. Teaching Quality Improvement/Patient Safety
  - 6. Education Leadership
  - 7. Teaching for Equity and Inclusion (launched)
- New certificate in development:
   Education Research
- 1930 total enrollments; 1157 unique individuals (par