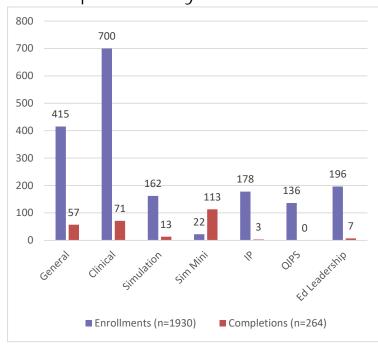

## Key Points Teach for UCSF Certificates

- 7 Certificate Tracks Available
  - 1. General Teaching
  - 2. Clinical Teaching
  - 3. Simulation Teaching (and mini-certificate)
  - 4. Interprofessional Teaching
  - 5. Teaching Quality Improvement/Patient Safety
  - 6. Education Leadership
  - 7. Teaching for Equity and Inclusion (launched)
- New certificate in development:
   Education Research
- 1930 total enrollments; 1157 unique individuals (participants enroll in more than one certificate track)
- 591 new enrollments in 19-20; 344 unique individuals
- 70 certificates completed in 19-20; 264 certificates completed as of 6/30/20.

# Certificate Enrollments and Completions by Track