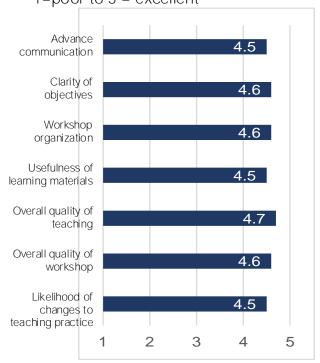

#### Session Ratings 80% completion rate

1=poor to 5 = excellent

Executive Summary 2019-2020

The Teach for UCSF Certificate program provides a flexible way for faculty and trainees to develop their educational skills. Participants develop expertise in specific teaching theme areas by completing a series of Educational Skills Workshops.