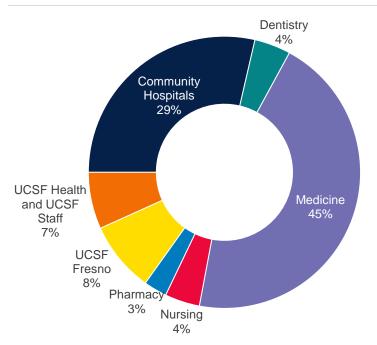

ional Skills Workshops.

## Key Points Teach for UCSF Certificates

- 7 Certificate Tracks Available
  - 1. General Teaching
  - 2. Clinical Teaching
  - 3. Simulation Teaching (and mini-certificate)
  - 4. Interprofessional Teaching
  - 5. Teaching Quality Improvement/Patient Safety
  - 6. Education Leadership
  - 7. Teaching for Equity and Inclusion (launched)
- New certificate in development:
   Education Research
- 1930 total enrollments; 1157 unique individuals (participants enroll in more than one certificate track)
- 591 new enrollments in 19-20; 344 unique individuals
- 70 certificates completed in 19-20; 264 certificates completed as of 6/30/20.

## Certificate Enrollees n=1157



# Certificate Enrollments and Completions by Track



# Certificate Enrollees by UCSF School n=1157