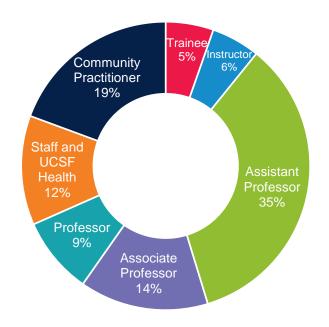

kills. Participants develop expertise in specific teaching theme areas by completing a series of Educational Skills Workshops.

## Key Points Teach for UCSF Certificates

- 7 Certificate Tracks Available
  - 1. General Teaching
  - 2. Clinical Teaching
  - 3. Simulation Teaching (and mini-certificate)
  - 4. Interprofessional Teaching
  - 5. Teaching Quality Improvement/Patient Safety
  - 6. Education Leadership
  - 7. Teaching for Equity and Inclusion (launched)
- New certificate in development:
   Education Research
- 1930 total enrollments; 1157 unique individuals (participants enroll in more than one certificate track)
- 591 new enrollments in 19-20; 344 unique individuals
- 70 certificates completed in 19-20; 264 certificates completed as of 6/30/20.

## Certificate Enrollees n=1157



# Certificate Enrollments and Completions by Track



# Certificate Enrollees by UCSF School n=1157